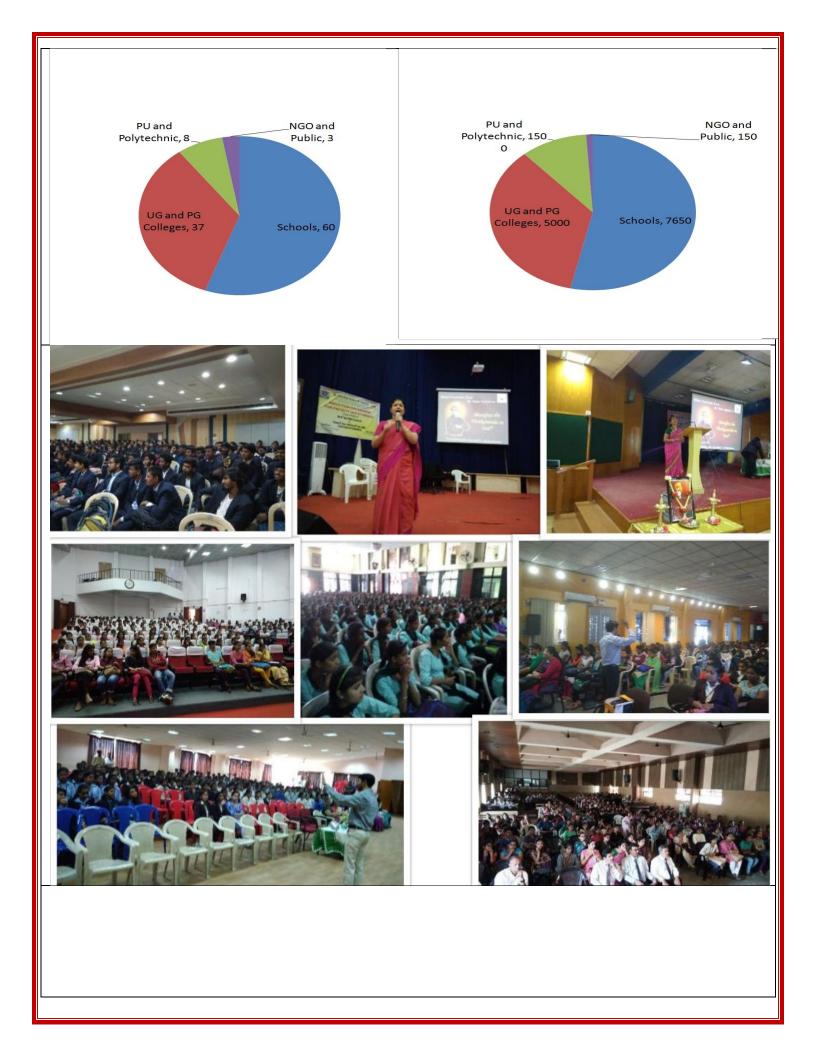

Disha, with a small but dedicated team, in a span of **one month**, conducted **115** sessions reaching **94** institutions taking the message of Swamiji to around **16,000** students. We reached to **the urban**, semi-urban and rural places. The institutions ranged from high school to the post graduate level. We even conducted a few programs for general public.

Overwhelming response that we received from the management and the spark in the eyes of youth created a hope to bring out Swamiji from within towards making Bharat - a Vishwaguru.

| Institutions       | No of Programs | No of Students |  |
|--------------------|----------------|----------------|--|
| Schools            | 62             | 8500           |  |
| UG and PG Colleges | 42             | 5900           |  |
| PU and Polytechnic | 8              | 1700           |  |
| NGO and Public     | 3              | 130            |  |
| Total              | 115            | 16,230         |  |
|                    |                |                |  |