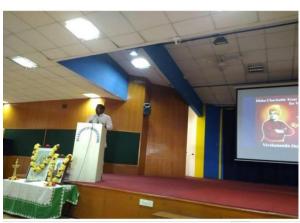

### **DISHA – INTER-COLLEGIATE COMPETITIONS**

**Disha** in association with **Maharani Lakshmi Ammanni College for Women**, Bengaluru and **The Mythic Society**, held the 12<sup>th</sup>Annual Vivekananda Jayanthi Celebrations on **8<sup>th</sup>February**, **2019** in the college premises at Malleswaram. The keynote speaker on this occasion was **Dr. V.B.Arathi**, Founder Head, Vibhu Academy which offers excellent programmes on Skill development, Youth Mentoring and Indian Studies. Prof. Radhakrishna(Principal, mLAC) and Hiriyanna(Representative, The Mythic Society) also graced the occasion.

In the address, **Dr. Arathi** stressed on the need to have the holistic education, importance of taking up responsibilities in life, facing the challenges of life by taking the messages from Swami Vivekananda.....