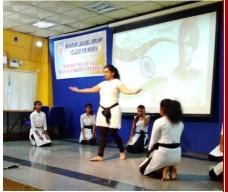

Disha conducted one-hour sessions on "Vivekananda – Rousing Call to the YOU<sup>th</sup>" in lieu of Vivekananda Jayanti. The program was unique in both its approach and the message. The session included a talk on the different aspects of Swami Vivekananda's personality(blemish less character, patriotic fervor, cultural ambassador, and propagator of seva) and the second half was dedicated to a video interaction which focused on how each individual can imbibe the personality traits of Swami Vivekananda mentioned above. The session also highlighted the relevance of the historic speech Swamiji delivered in Chicago 125 years ago.

Disha, with a dedicated team of volunteers, in a span of just **one month** (**Jan 6 to Feb 7**), conducted **239 sessions** reaching exactly **200 institutions** taking the message of Swamiji to **37,000** students. We reached to **the urban, semi-urban and rural** places. The institutions ranged from primary school to the post graduate level and to the professional courses. We even conducted a few programs for general public.