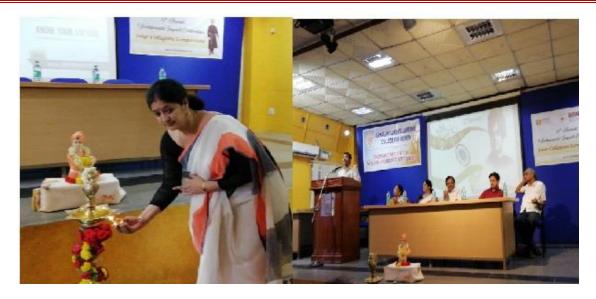

### **DISHA – INTER-COLLEGIATE COMPETITIONS**

**Disha** in association with **Maharani Lakshmi Ammanni College for Women**, Bengaluru and **The Mythic Society**, held the 12<sup>th</sup>Annual Vivekananda Jayanthi Celebrations on **8<sup>th</sup>February**, **2019** in the college premises at Malleswaram. The keynote speaker on this occasion was **Dr. V.B.Arathi**, Founder Head, Vibhu Academy which offers excellent programmes on Skill development, Youth Mentoring and Indian Studies. Prof. Radhakrishna(Principal, mLAC) and Hiriyanna(Representative, The Mythic Society) also graced the occasion.

Initially an introduction to Disha and report of Vivekananda Jayanti was given to the august audience which was followed by the introduction of highly accomplished chief guest and other dignitaries on the stage.

In the address, **Dr. Arathi** stressed on the need to have the holistic education, importance of taking up responsibilities in life, facing the challenges of life by taking the messages from Swami Vivekananda.....