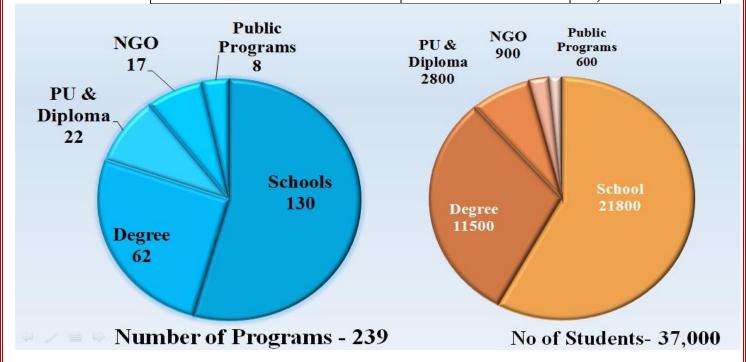

Disha, with a dedicated team of volunteers, in a span of just **one month** (**Jan 6 to Feb 7**), conducted **239 sessions** reaching exactly **200 institutions** taking the message of Swamiji to **37,000** students. We reached to **the urban, semi-urban and rural** places. The institutions ranged from primary school to the post graduate level and to the professional courses. We even conducted a few programs for general public.

| <b>Brief Report of</b> | Vivekananda | Jayanthi 2019: |
|------------------------|-------------|----------------|
|                        |             |                |

| Institutions       | No of Programs | No of Students |
|--------------------|----------------|----------------|
| Schools            | 130            | 21,800         |
| UG and PG Colleges | 62             | 11,500         |
| PU and Polytechnic | 22             | 2,200          |
| NGO and Public     | 25             | 1,500          |
| Total              | 239            | 37,000         |