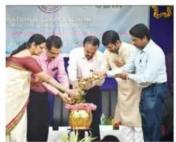

### **DISHA – INTER-COLLEGIATE COMPETITIONS**

**Disha** in association with **Maharani Lakshmi Ammanni College for Women**, Bengaluru and **The Mythic Society**, held the 12<sup>th</sup>Annual Vivekananda Jayanthi Celebrations on **8<sup>th</sup>February**, **2019** in the college premises at Malleswaram. The keynote speaker on this occasion was **Dr. V.B.Arathi**, Founder Head, Vibhu Academy which offers excellent programmes on Skill development, Youth Mentoring and Indian Studies. Prof. Radhakrishna(Principal, mLAC) and Hiriyanna(Representative, The Mythic Society) also graced the occasion.

In the validictory, **Dr.Nagaveni(Director, mLAC)** addressed the students and cash prizes and certificates were given to the winners. The program was concluded with Vande Mataram.