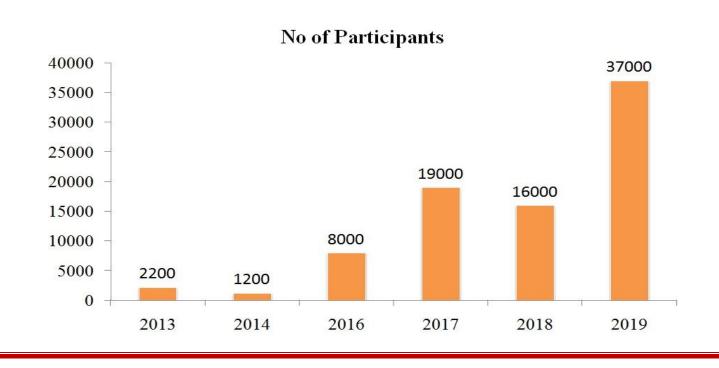

Disha, with a dedicated team of volunteers, in a span of just **one month** (**Jan 6 to Feb 7**), conducted **239 sessions** reaching exactly **200 institutions** taking the message of Swamiji to **37,000** students. We reached to **the urban, semi-urban and rural** places. The institutions ranged from primary school to the post graduate level and to the professional courses. We even conducted a few programs for general public.

| <b>Brief Report of</b> | Vivekananda | Jayanthi 2019: |
|------------------------|-------------|----------------|
|                        |             |                |

| Institutions       | No of Programs | No of Students |
|--------------------|----------------|----------------|
| Schools            | 130            | 21,800         |
| UG and PG Colleges | 62             | 11,500         |
| PU and Polytechnic | 22             | 2,200          |
| NGO and Public     | 25             | 1,500          |
| Total              | 239            | 37,000         |