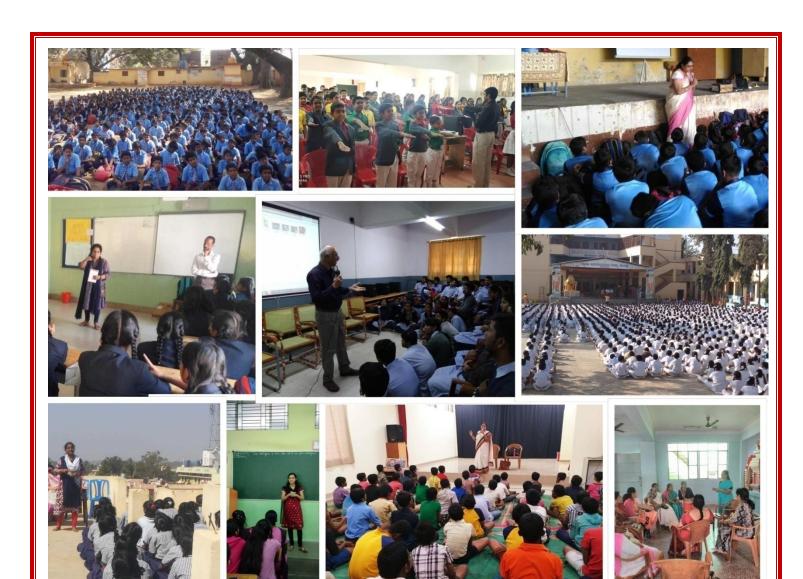

Disha conducted one-hour sessions on "Vivekananda – Rousing Call to the YOU<sup>th</sup>" in lieu of Vivekananda Jayanti. The program was unique in both its approach and the message. The session included a talk on the different aspects of Swami Vivekananda's personality(blemish less character, patriotic fervor, cultural ambassador, and propagator of seva) and the second half was dedicated to a video interaction which focused on how each individual can imbibe the personality traits of Swami Vivekananda mentioned above. The session also highlighted the relevance of the historic speech Swamiji delivered in Chicago 125 years ago.

The specialty of this year, Disha conducted **2 training programs** towards training participants on conducting the one-hour session in institutions in which over **75 participants** took part. These volunteers went around contacting institutions, fixing the programs and conducted themselves in few places as well.

Disha, with a dedicated team of volunteers, in a span of just **one month** (**Jan 6 to Feb 7**), conducted **239 sessions** reaching exactly **200 institutions** taking the message of Swamiji to **37,000** students. We reached to **the urban, semi-urban and rural** places. The institutions ranged from primary school to the post graduate level and to the professional courses. We even conducted a few programs for general public.