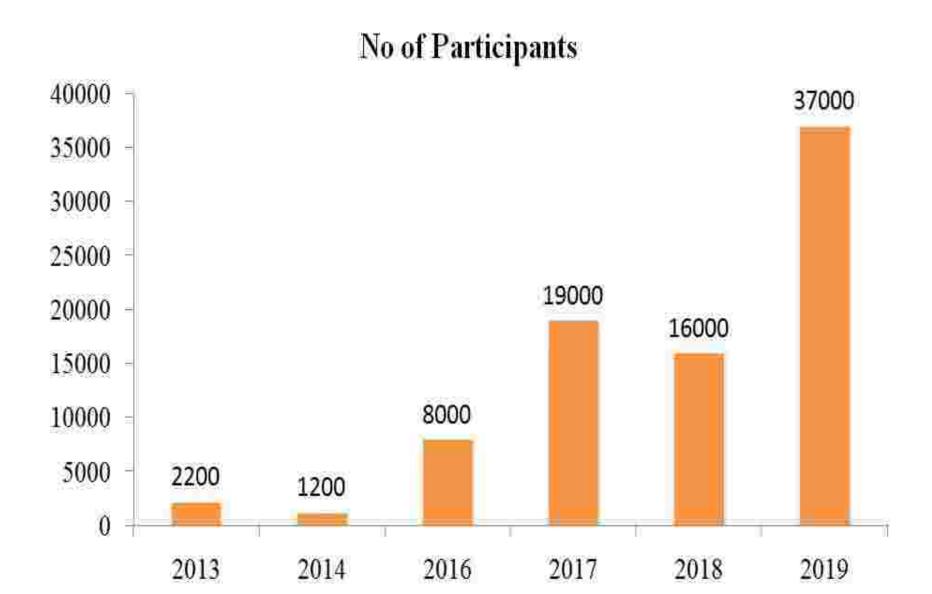

|

### Vivekananda Jayanti 2019: Report

- 1 hour interactive session on "Rousing Call to the Youth"
  - Resource Persons 6
  - Full Timers 10
  - Volunteers ~40

| Institutions       | <b>Programs</b> | <b>Participants</b> |
|--------------------|-----------------|---------------------|
| Schools            | 130             | 21,800              |
| UG and PG Colleges | 62              | 11,500              |
| PU and Polytechnic | 22              | 2,200               |
| NGO and Public     | 25              | 1,500               |
| Total              | 239             | 37,000              |

#### • Inter Collegiate Events

- 4 competitions
- Over **800 participants**
- 56 Institutions
- Over 40 volunteers
- Dr.Arathi's speech



# Swami Vivekananda Jayanti - Year after Year



#### MEDIA WATCH

#### स्वामी विवेकानंद पर कार्यशाला

सीमाहर, (प्रतिकार)) एक जाता, तथा जले, प्राणी जेन



mental que de travera samo à font se afrez se de present mental à l'amb finisher (gire qui france à arme se, arre sourir domine sant, (sourcement) domin de arre finisher se and and à time destante se arrives fare val, et ar sed arrives at arrives fire differe par par fine que, se communité à avei mei se que sant privant. - Spare sain q q (4) fires se se different arr ac, arrives d'autonomics à arrives soulli laboure, sè



#### ATTENDED NO.



#### ಂತಹನ ಪರ್ಣಂತ

ವಿಧಾ ಅನಾಚನಿಸಿ ಸಂಸ್ಥಾಪಕಿ ಆರತಿ ವಿ.ವಿ. ಕರೆ

#### ಯುವಜನತೆಯಲ್ಲಿ ವಿವೇಕರ ತತ್ತಾದರ್ಶ ಮೈಗೂಡಲಿ

. .



Total Control

22027



#### ಫೆ.8ರಂದು ವಿವೇಕಾನಂದ ಜಯಂತಿ

Marie Same of Same



A common particles of the comm



# Disha – Trainings and