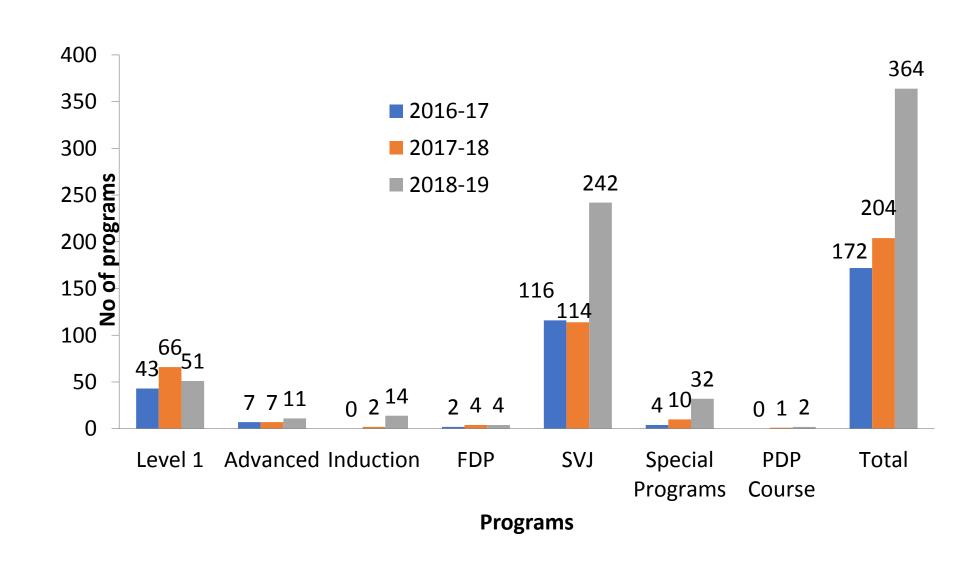

### Disha – Activities: 2018 - 19

**TOTAL** 

**Special Programs** 

| No. | Programs                                           | Institutions | Programs | Participants |
|-----|----------------------------------------------------|--------------|----------|--------------|
| 1   | Level 1 Workshops                                  | 31           | 56       | 5600         |
| 2   | Advanced Workshops                                 | 6            | 11       | 875          |
| 3   | BU – PDP Course                                    | 2            | 17       | 125          |
| 4   | Induction Programs                                 | 6            | 14       | 3,000        |
| 5   | Faculty Development<br>Program                     | 6            | 6        | 224          |
| 6   | Vivekananda Jayanti –<br>Sessions and Competitions | 200          | 242      | 38,000       |
|     |                                                    |              |          |              |

27

323

373

6,250

54,074

### Disha Activity - Comparison