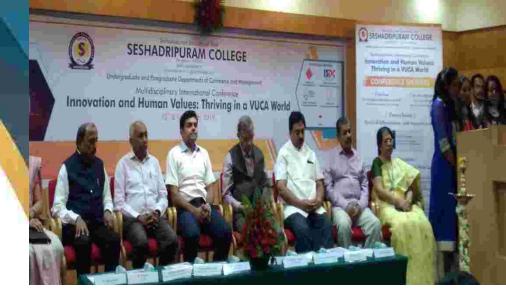

#### **Knowledge Partner in the International Conference**

- •Disha was one of the knowledge partner with Sheshadripuram College in conducting an international conference on "Innovation and Human Values: Thriving in VUCA world"
- •Disha's role
  - Involved in the initial meetings in conceptualization
  - Enabling papers from different walks of life
  - Enabling chief guest & speakers for the conference
  - Review committee for the value education papers
  - Meera presented a paper on the topic and has been selected for publishing

#### SESHADRIPURAM COLLEGE

Bengaluru – 560 020 NAAC Accredited 'A' spmcollege.ac.in | pg.spmcollege.ac.in

Undergraduate and Postgraduate Departments of Commerce and Management

**Multidisciplinary International Conference** 

#### Innovation and Human Values: Thriving in a VUCA World

15th & 16th March, 2019

Venue: Conference Hall Seshadripuram College, Bengaluru-560 020

Institute of Letterminged Set Production by U.K. Carologene Corporation