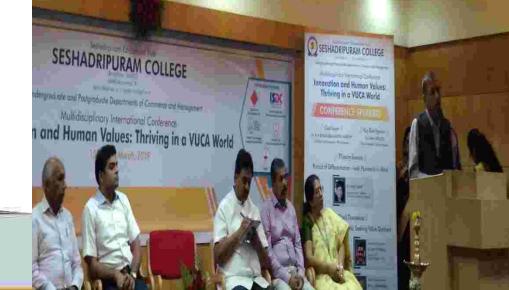

#### **Knowledge Partner in the International Conference**

- •Disha was one of the knowledge partner with Sheshadripuram College in conducting an international conference on "Innovation and Human Values: Thriving in VUCA world"
- •Disha's role
  - Involved in the initial meetings in conceptualization
  - Enabling papers from different walks of life
  - Enabling chief guest & speakers for the conference
  - Review committee for the value education papers
  - Meera presented a paper on the topic and has been selected for publishing

#### SESHADRIPURAM COLLEGE

Bengaluru – 560 020 NAAC Accredited 'A' spmcollege.ac.in | pg.spmcollege.ac.in

Undergraduate and Postgraduate Departments of Commerce and Management

**Multidisciplinary International Conference** 

#### Innovation and Human Values: Thriving in a VUCA World

15th & 16th March, 2019

Venue: Conference Hall Seshadripuram College, Bengaluru-560 020

Institute of Letterminged Set Production by U.K. Carologene Corporation